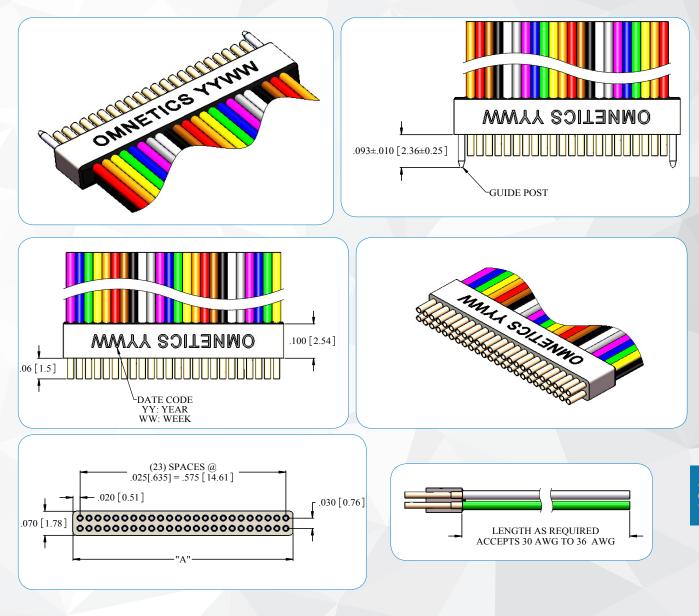

# **Dual Row Nano Strip**

## NSD-WD/WC LAYOUT

#### **DIMENSIONS FOR "A"**

| To determine connector length "A":                                                 |      |
|------------------------------------------------------------------------------------|------|
| Add the total number of contacts in one row                                        |      |
| Add 1 contact cavity for each guide post hole in the same row                      |      |
| Total contact cavities in a single row                                             |      |
| Subtract 1 from the total to get the number of cavity spaces and mulitply by .025" |      |
| Add fixed end length constant                                                      | .040 |
| Total Length (Dimension A):                                                        |      |

Notes: Maximum length .615" (15.62). Maximum number of contact cavities is 80. Number of contacts must be reduced to accommodate guide post holes. Default locations for guide post holes may be changed by customer. Dimensions in [] are in Millimeters unless otherwise noted and are for reference only.