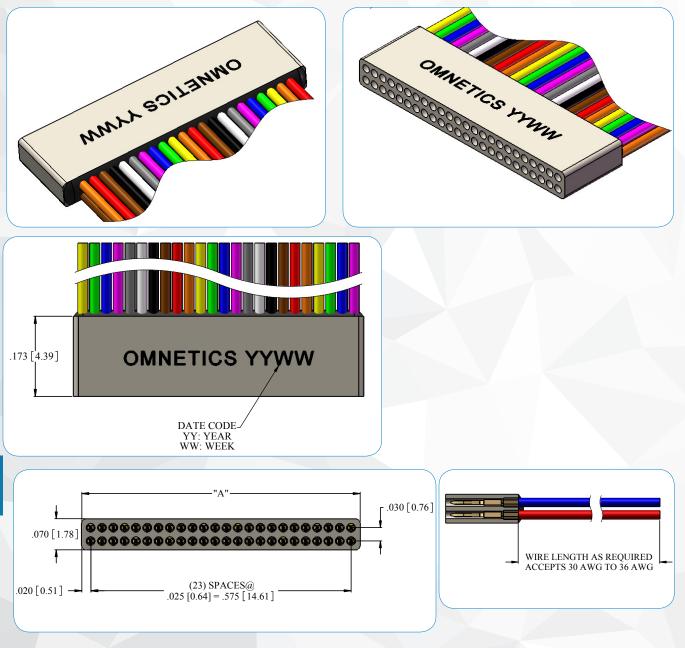

# **Dual Row Nano Strip**

### NPD-WD/WC LAYOUT

#### **DIMENSIONS FOR "A"**

| To determine connector length "A":                                                 |      |
|------------------------------------------------------------------------------------|------|
| Add the total number of contacts in one row                                        |      |
| Add 1 contact cavity for each guide post hole in the same row                      |      |
| Total contact cavities in a single row                                             |      |
| Subtract 1 from the total to get the number of cavity spaces and mulitply by .025" |      |
| Add fixed end length constant                                                      | .040 |
| Total Length (Dimension A):                                                        |      |

Notes: Maximum length .615" (15.62). Maximum number of contact cavities is 80. Number of contacts must be reduced to accommodate guide post holes. Default locations for guide post holes may be changed by customer. Dimensions in [] are in Millimeters unless otherwise noted and are for reference only.