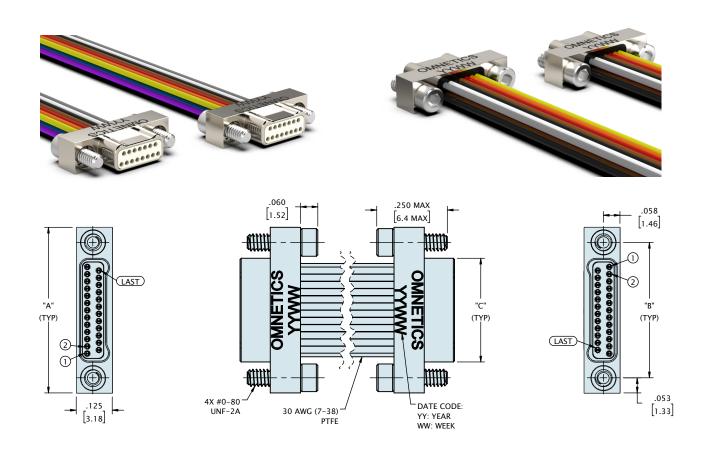

## DUAL ROW MALE TO MALE JUMPERS (TYPE JUM)

JACKSCREWS HIDDEN FOR CLARITY

| CONTACTS | "A"           | "B"           | "C"           |
|----------|---------------|---------------|---------------|
| 09       | .375 [9.53]   | .270 [6.86]   | .160 [4.06]   |
| 15       | .450 [11.43]  | .345 [8.76]   | .235 [5.97]   |
| 21       | .525 [13.34]  | .420 [10.67]  | .310 [7.87]   |
| 25       | .575 [14.61]  | .470 [11.94]  | .360 [9.14]   |
| 31       | .650 [16.51]  | .545 [13.84]  | .435 [11.05]  |
| 37       | .725 [18.42]  | .620 [15.75]  | .510 [12.95]  |
| 51       | .900 [22.86]  | .795 [20.19]  | .685 [17.40]  |
| 65       | 1.075 [27.31] | .970 [24.64]  | .860 [21.84]  |
| 69       | 1.125 [28.58] | 1.020 [25.91] | .910 [23.11]  |
| 85       | 1.325 [33.66] | 1.220 [30.99] | 1.110 [28.19] |
| 91       | 1.452 [36.88] | 1.321 [33.55] | 1.185 [30.10] |

DIMENSIONS IN [] ARE IN MILLIMETERS AND ARE FOR REFERANCE ONLY