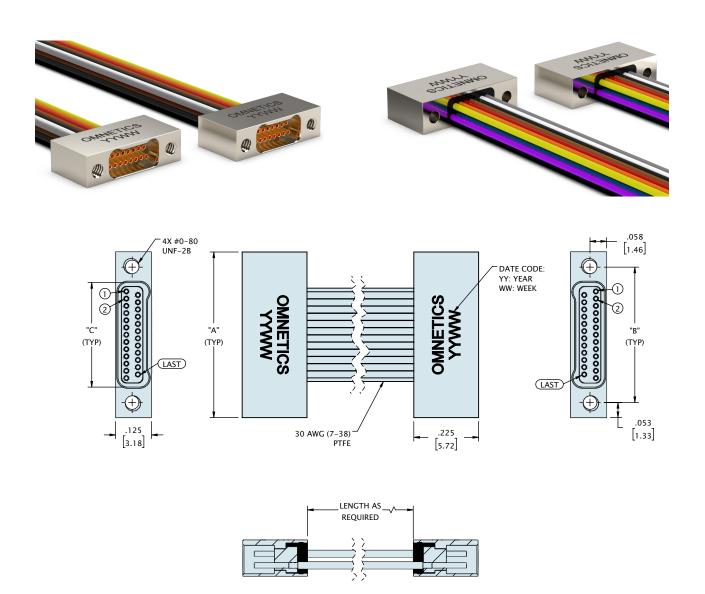

## DUAL ROW MALE TO FEMALE JUMPERS (TYPE JUM)

JACKSCREWS HIDDEN FOR CLARITY

| CONTACTS | "A"           | "В"           | "C"           | "D"           |
|----------|---------------|---------------|---------------|---------------|
| 09       | .375 [9.53]   | .270 [6.86]   | .163 [4.14]   | .160 [4.06]   |
| 15       | .450 [11.43]  | .345 [8.75]   | .238 [6.05]   | .235 [5.97]   |
| 21       | .525 [13.34]  | .420 [10.67]  | .313 [7.95]   | .310 [7.87]   |
| 25       | .575 [14.61]  | .470 [11.94]  | .363 [9.22]   | .360 [9.14]   |
| 31       | .650 [16.51]  | .545 [13.84]  | .438 [11.13]  | .435 [11.05]  |
| 37       | .725 [18.42]  | .620 [15.75]  | .513 [13.03]  | .510 [12.95]  |
| 51       | .900 [22.86]  | .795 [20.19]  | .688 [17.48]  | .685 [17.40]  |
| 65       | 1.075 [27.31] | .970 [24.64]  | .863 [21.92]  | .860 [21.84]  |
| 69       | 1.125 [28.58] | 1.020 [25.91] | .913 [23.19]  | .910 [23.11]  |
| 85       | 1.325 [33.66] | 1.220 [30.99] | 1.113 [28.27] | 1.110 [28.19] |
| 91       | 1.452 [36.88] | 1.321 [33.55] | 1.188 [30.18] | 1.185 [30.10] |

DIMENSIONS IN [] ARE IN MILLIMETERS AND ARE FOR REFERANCE ONLY