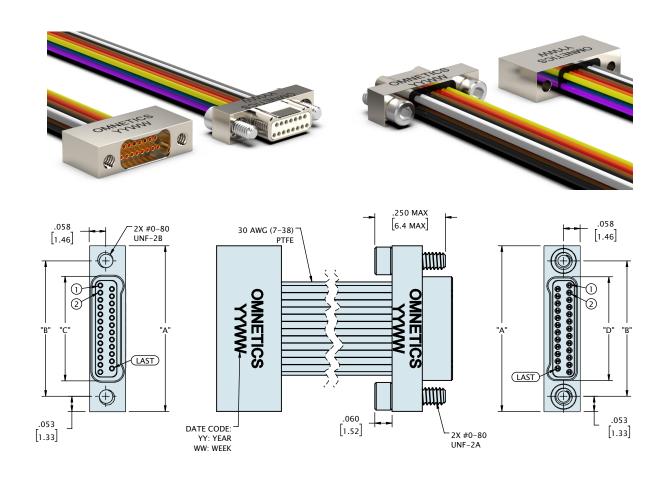

## DUAL ROW MALE TO FEMALE JUMPERS (TYPE JUM)

JACKSCREWS HIDDEN FOR CLARITY

| CONTACTS | "A"           | "В"           | "C"           | "D"           |
|----------|---------------|---------------|---------------|---------------|
| 09       | .375 [9.53]   | .270 [6.86]   | .163 [4.14]   | .160 [4.06]   |
| 15       | .450 [11.43]  | .345 [8.75]   | .238 [6.05]   | .235 [5.97]   |
| 21       | .525 [13.34]  | .420 [10.67]  | .313 [7.95]   | .310 [7.87]   |
| 25       | .575 [14.61]  | .470 [11.94]  | .363 [9.22]   | .360 [9.14]   |
| 31       | .650 [16.51]  | .545 [13.84]  | .438 [11.13]  | .435 [11.05]  |
| 37       | .725 [18.42]  | .620 [15.75]  | .513 [13.03]  | .510 [12.95]  |
| 51       | .900 [22.86]  | .795 [20.19]  | .688 [17.48]  | .685 [17.40]  |
| 65       | 1.075 [27.31] | .970 [24.64]  | .863 [21.92]  | .860 [21.84]  |
| 69       | 1.125 [28.58] | 1.020 [25.91] | .913 [23.19]  | .910 [23.11]  |
| 85       | 1.325 [33.66] | 1.220 [30.99] | 1.113 [28.27] | 1.110 [28.19] |
| 91       | 1.452 [36.88] | 1.321 [33.55] | 1.188 [30.18] | 1.185 [30.10] |

DIMENSIONS IN [] ARE IN MILLIMETERS AND ARE FOR REFERANCE ONLY