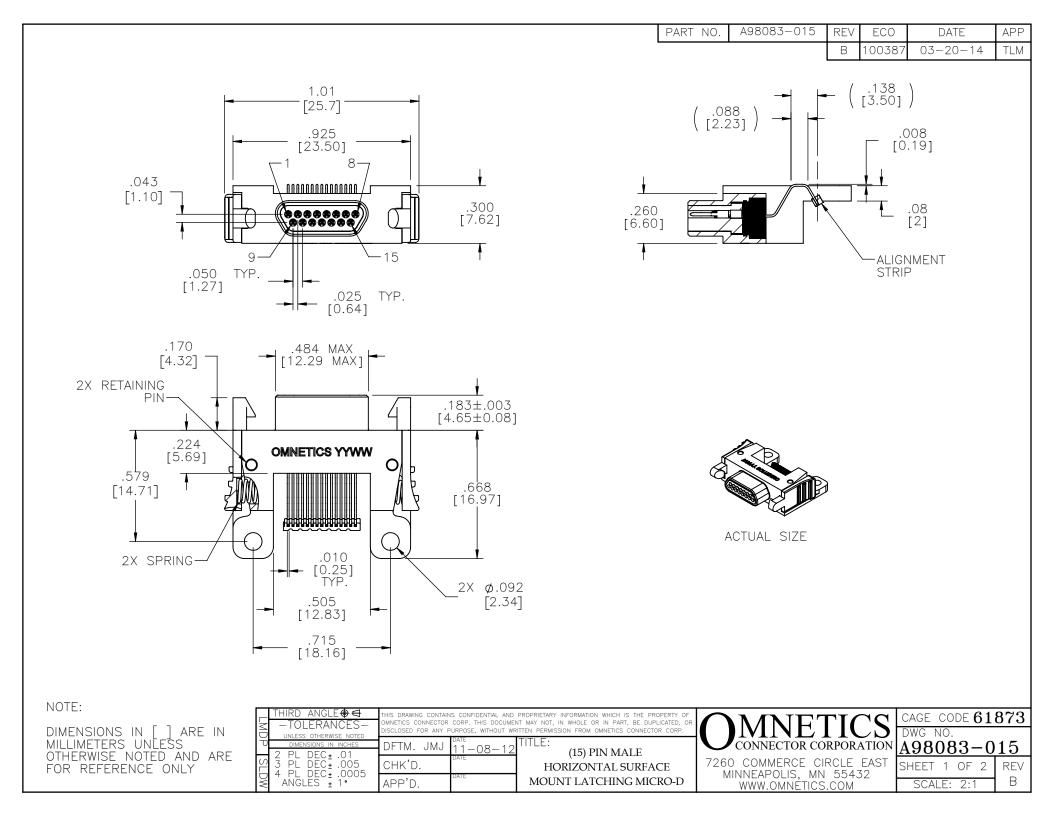

|                                                                                                                                | PART NO. A98083-015 REV ECO DATE APP                                                                                                                                                                                                                                                                                                                                                                                                                                                                                                                                                                                                                                                                                                                                                                                                                                                                                                                                                                                                                                                                                                                                                                                                                                                                                                                                                                                                                                                                                                                                                                                                                                                                                                                                                                                                                                                                                                                                                                                                                                                           |
|--------------------------------------------------------------------------------------------------------------------------------|------------------------------------------------------------------------------------------------------------------------------------------------------------------------------------------------------------------------------------------------------------------------------------------------------------------------------------------------------------------------------------------------------------------------------------------------------------------------------------------------------------------------------------------------------------------------------------------------------------------------------------------------------------------------------------------------------------------------------------------------------------------------------------------------------------------------------------------------------------------------------------------------------------------------------------------------------------------------------------------------------------------------------------------------------------------------------------------------------------------------------------------------------------------------------------------------------------------------------------------------------------------------------------------------------------------------------------------------------------------------------------------------------------------------------------------------------------------------------------------------------------------------------------------------------------------------------------------------------------------------------------------------------------------------------------------------------------------------------------------------------------------------------------------------------------------------------------------------------------------------------------------------------------------------------------------------------------------------------------------------------------------------------------------------------------------------------------------------|
| MATERIALS                                                                                                                      | B 100387 03-20-14 TLM                                                                                                                                                                                                                                                                                                                                                                                                                                                                                                                                                                                                                                                                                                                                                                                                                                                                                                                                                                                                                                                                                                                                                                                                                                                                                                                                                                                                                                                                                                                                                                                                                                                                                                                                                                                                                                                                                                                                                                                                                                                                          |
| HOUSING:<br>Aluminum 6061—T6, NICKEL<br>Plate per SAE—AMS—2404                                                                 |                                                                                                                                                                                                                                                                                                                                                                                                                                                                                                                                                                                                                                                                                                                                                                                                                                                                                                                                                                                                                                                                                                                                                                                                                                                                                                                                                                                                                                                                                                                                                                                                                                                                                                                                                                                                                                                                                                                                                                                                                                                                                                |
| LATCH:<br>STAINLESS STEEL, NICKEL PLATE<br>PER SAE-AMS-2404                                                                    |                                                                                                                                                                                                                                                                                                                                                                                                                                                                                                                                                                                                                                                                                                                                                                                                                                                                                                                                                                                                                                                                                                                                                                                                                                                                                                                                                                                                                                                                                                                                                                                                                                                                                                                                                                                                                                                                                                                                                                                                                                                                                                |
| INSULATOR & ALIGNMENT STRIP:<br>LIQUID CRYSTAL POLYMER (LCP)<br>PER ASTM D5138                                                 |                                                                                                                                                                                                                                                                                                                                                                                                                                                                                                                                                                                                                                                                                                                                                                                                                                                                                                                                                                                                                                                                                                                                                                                                                                                                                                                                                                                                                                                                                                                                                                                                                                                                                                                                                                                                                                                                                                                                                                                                                                                                                                |
| CONTACT:<br>BERYLLIUM COPPER PER ASTM<br>B194, C17200, GOLD PLATED<br>PER ASTM B488, (HARD GOLD)<br>TYPE II CODE C, CLASS 1.27 | FRONT OF CONNECTOR FLANGE $.017$ TYP $[0.43]$                                                                                                                                                                                                                                                                                                                                                                                                                                                                                                                                                                                                                                                                                                                                                                                                                                                                                                                                                                                                                                                                                                                                                                                                                                                                                                                                                                                                                                                                                                                                                                                                                                                                                                                                                                                                                                                                                                                                                                                                                                                  |
| TERMINATION:<br>SOLDER COATED WITH SN63A<br>PER J-STD-006 OR AMS-P-<br>81728                                                   | ( .120 TYP)                                                                                                                                                                                                                                                                                                                                                                                                                                                                                                                                                                                                                                                                                                                                                                                                                                                                                                                                                                                                                                                                                                                                                                                                                                                                                                                                                                                                                                                                                                                                                                                                                                                                                                                                                                                                                                                                                                                                                                                                                                                                                    |
| HARDWARE:<br>STAINLESS STEEL, PASSIVATED<br>PER SAE-AMS-2700                                                                   | .579<br>[14.71]<br>.241 MIN<br>[6.12 MIN]                                                                                                                                                                                                                                                                                                                                                                                                                                                                                                                                                                                                                                                                                                                                                                                                                                                                                                                                                                                                                                                                                                                                                                                                                                                                                                                                                                                                                                                                                                                                                                                                                                                                                                                                                                                                                                                                                                                                                                                                                                                      |
|                                                                                                                                | 2X Ø.092<br>[2.34]                                                                                                                                                                                                                                                                                                                                                                                                                                                                                                                                                                                                                                                                                                                                                                                                                                                                                                                                                                                                                                                                                                                                                                                                                                                                                                                                                                                                                                                                                                                                                                                                                                                                                                                                                                                                                                                                                                                                                                                                                                                                             |
| FRONT OF CONNECTOR<br>FLANGE                                                                                                   | $( \begin{array}{c} .1825\\ [4.636] \end{array} ) \longrightarrow ( \begin{array}{c} .1825\\ .025 = .350\\ [0.64] \end{array} ) \\ [8.89] \end{array}$                                                                                                                                                                                                                                                                                                                                                                                                                                                                                                                                                                                                                                                                                                                                                                                                                                                                                                                                                                                                                                                                                                                                                                                                                                                                                                                                                                                                                                                                                                                                                                                                                                                                                                                                                                                                                                                                                                                                         |
|                                                                                                                                | .715<br>[18.16]                                                                                                                                                                                                                                                                                                                                                                                                                                                                                                                                                                                                                                                                                                                                                                                                                                                                                                                                                                                                                                                                                                                                                                                                                                                                                                                                                                                                                                                                                                                                                                                                                                                                                                                                                                                                                                                                                                                                                                                                                                                                                |
| ACTUAL SIZE                                                                                                                    | SUGGESTED BOARD LAYOUT                                                                                                                                                                                                                                                                                                                                                                                                                                                                                                                                                                                                                                                                                                                                                                                                                                                                                                                                                                                                                                                                                                                                                                                                                                                                                                                                                                                                                                                                                                                                                                                                                                                                                                                                                                                                                                                                                                                                                                                                                                                                         |
|                                                                                                                                |                                                                                                                                                                                                                                                                                                                                                                                                                                                                                                                                                                                                                                                                                                                                                                                                                                                                                                                                                                                                                                                                                                                                                                                                                                                                                                                                                                                                                                                                                                                                                                                                                                                                                                                                                                                                                                                                                                                                                                                                                                                                                                |
|                                                                                                                                | INTAINS CONFIDENTIAL AND PROPRIETARY INFORMATION WHICH IS THE PROPERTY OF CORE CORE 115 DOCUMENT MAY NOT, IN WHOLE OR IN PART, BE DUPLICATED, OR INTY PURPOSE, WITHOUT WRITTEN PERMISSION FROM OMMETICS CONNECTOR CORP.                                                                                                                                                                                                                                                                                                                                                                                                                                                                                                                                                                                                                                                                                                                                                                                                                                                                                                                                                                                                                                                                                                                                                                                                                                                                                                                                                                                                                                                                                                                                                                                                                                                                                                                                                                                                                                                                        |
| UNLESS OTHERWISE NOTED DISCLOSED FOR A                                                                                         |                                                                                                                                                                                                                                                                                                                                                                                                                                                                                                                                                                                                                                                                                                                                                                                                                                                                                                                                                                                                                                                                                                                                                                                                                                                                                                                                                                                                                                                                                                                                                                                                                                                                                                                                                                                                                                                                                                                                                                                                                                                                                                |
| 2 PL DEC± .01<br>3 PL DEC± .005<br>CD 4 PL DEC± .0005<br>ANGLES ± 1°<br>APP'D.                                                 | Image: Model of the second |
|                                                                                                                                | WWW.OWINETICS.COM SCALL 2.1                                                                                                                                                                                                                                                                                                                                                                                                                                                                                                                                                                                                                                                                                                                                                                                                                                                                                                                                                                                                                                                                                                                                                                                                                                                                                                                                                                                                                                                                                                                                                                                                                                                                                                                                                                                                                                                                                                                                                                                                                                                                    |