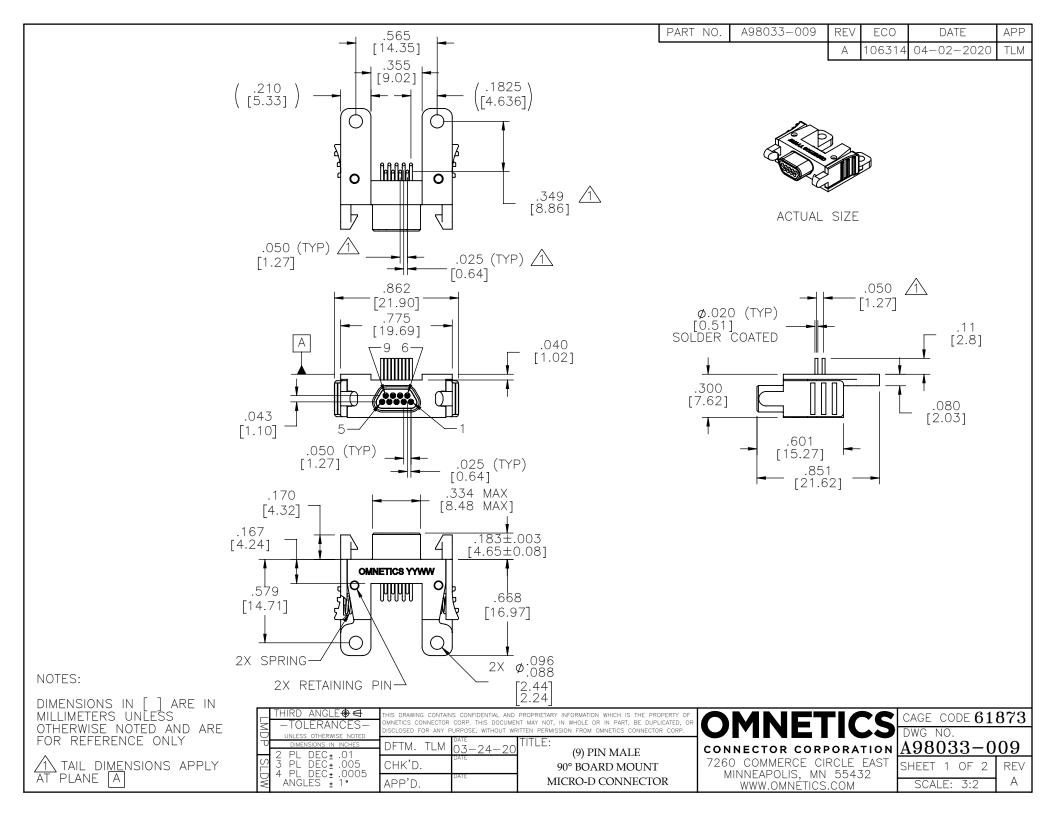

|                                                                                                                                                | PART NO. A98033-009 REV ECO DATE APP                                                                                                                                                                                                                                                                                                                                                                                                                                                                                                                                                                                                                                                                                                                                                                                                                                                                                                                                                                                                                                                                                                                                                                                                                                                                                                                                                                                                                                                                                                                                                                                                                                                                                                                                                                                                                                                                                                                                                                                                                                                                                                                                                                                                                                                                                                                                                                                                                                                                                                                                                                                                                                                                                         |
|------------------------------------------------------------------------------------------------------------------------------------------------|------------------------------------------------------------------------------------------------------------------------------------------------------------------------------------------------------------------------------------------------------------------------------------------------------------------------------------------------------------------------------------------------------------------------------------------------------------------------------------------------------------------------------------------------------------------------------------------------------------------------------------------------------------------------------------------------------------------------------------------------------------------------------------------------------------------------------------------------------------------------------------------------------------------------------------------------------------------------------------------------------------------------------------------------------------------------------------------------------------------------------------------------------------------------------------------------------------------------------------------------------------------------------------------------------------------------------------------------------------------------------------------------------------------------------------------------------------------------------------------------------------------------------------------------------------------------------------------------------------------------------------------------------------------------------------------------------------------------------------------------------------------------------------------------------------------------------------------------------------------------------------------------------------------------------------------------------------------------------------------------------------------------------------------------------------------------------------------------------------------------------------------------------------------------------------------------------------------------------------------------------------------------------------------------------------------------------------------------------------------------------------------------------------------------------------------------------------------------------------------------------------------------------------------------------------------------------------------------------------------------------------------------------------------------------------------------------------------------------|
| MATERIALS                                                                                                                                      | A 106314 04-02-2020 TLM                                                                                                                                                                                                                                                                                                                                                                                                                                                                                                                                                                                                                                                                                                                                                                                                                                                                                                                                                                                                                                                                                                                                                                                                                                                                                                                                                                                                                                                                                                                                                                                                                                                                                                                                                                                                                                                                                                                                                                                                                                                                                                                                                                                                                                                                                                                                                                                                                                                                                                                                                                                                                                                                                                      |
| HOUSING:<br>ALUMINUM 6061, NICKEL PLATE<br>(500 MICROINCHES MINIMUM)<br>PER SAE-AMS-2404                                                       |                                                                                                                                                                                                                                                                                                                                                                                                                                                                                                                                                                                                                                                                                                                                                                                                                                                                                                                                                                                                                                                                                                                                                                                                                                                                                                                                                                                                                                                                                                                                                                                                                                                                                                                                                                                                                                                                                                                                                                                                                                                                                                                                                                                                                                                                                                                                                                                                                                                                                                                                                                                                                                                                                                                              |
| LATCH:<br>STAINLESS STEEL, NICKEL PLATE<br>PER SAE-AMS-2404                                                                                    |                                                                                                                                                                                                                                                                                                                                                                                                                                                                                                                                                                                                                                                                                                                                                                                                                                                                                                                                                                                                                                                                                                                                                                                                                                                                                                                                                                                                                                                                                                                                                                                                                                                                                                                                                                                                                                                                                                                                                                                                                                                                                                                                                                                                                                                                                                                                                                                                                                                                                                                                                                                                                                                                                                                              |
| INSULATOR:<br>LIQUID CRYSTAL POLYMER (LCP)<br>PER ASTM D5138                                                                                   | FRONT OF CONNECTOR<br>FLANGE                                                                                                                                                                                                                                                                                                                                                                                                                                                                                                                                                                                                                                                                                                                                                                                                                                                                                                                                                                                                                                                                                                                                                                                                                                                                                                                                                                                                                                                                                                                                                                                                                                                                                                                                                                                                                                                                                                                                                                                                                                                                                                                                                                                                                                                                                                                                                                                                                                                                                                                                                                                                                                                                                                 |
| CONTACT:<br>BERYLLIUM COPPER PER ASTM<br>B194, C17200, GOLD PLATED<br>PER ASTM B488, (HARD GOLD)<br>TYPE II CODE C, CLASS 1.27<br>TERMINATION: | 0.026 (TYP)<br>0.66]<br>0.66]<br>0.050<br>(1.27]<br>0.050<br>0.050<br>0.127]<br>0.050<br>0.127]<br>0.050<br>0.127]<br>0.050<br>0.127]<br>0.050<br>0.127]<br>0.050<br>0.127]<br>0.050<br>0.127]<br>0.050<br>0.127]<br>0.050<br>0.127]<br>0.050<br>0.127]<br>0.050<br>0.127]<br>0.050<br>0.127]<br>0.050<br>0.127]<br>0.050<br>0.127]<br>0.050<br>0.127]<br>0.050<br>0.127]<br>0.050<br>0.127]<br>0.050<br>0.127]<br>0.050<br>0.127]<br>0.050<br>0.127]<br>0.050<br>0.127]<br>0.050<br>0.127]<br>0.050<br>0.127]<br>0.050<br>0.127]<br>0.050<br>0.127]<br>0.050<br>0.127]<br>0.050<br>0.127]<br>0.050<br>0.127]<br>0.050<br>0.127]<br>0.050<br>0.050<br>0.050<br>0.050<br>0.050<br>0.050<br>0.050<br>0.050<br>0.050<br>0.050<br>0.050<br>0.050<br>0.050<br>0.050<br>0.050<br>0.050<br>0.050<br>0.050<br>0.050<br>0.050<br>0.050<br>0.050<br>0.050<br>0.050<br>0.050<br>0.050<br>0.050<br>0.050<br>0.050<br>0.050<br>0.050<br>0.050<br>0.050<br>0.050<br>0.050<br>0.050<br>0.050<br>0.050<br>0.050<br>0.050<br>0.050<br>0.050<br>0.050<br>0.050<br>0.050<br>0.050<br>0.050<br>0.050<br>0.050<br>0.050<br>0.050<br>0.050<br>0.050<br>0.050<br>0.050<br>0.050<br>0.050<br>0.050<br>0.050<br>0.050<br>0.050<br>0.050<br>0.050<br>0.050<br>0.050<br>0.050<br>0.050<br>0.050<br>0.050<br>0.050<br>0.050<br>0.050<br>0.050<br>0.050<br>0.050<br>0.050<br>0.050<br>0.050<br>0.050<br>0.050<br>0.050<br>0.050<br>0.050<br>0.050<br>0.050<br>0.050<br>0.050<br>0.050<br>0.050<br>0.050<br>0.050<br>0.050<br>0.050<br>0.050<br>0.050<br>0.050<br>0.050<br>0.050<br>0.050<br>0.050<br>0.050<br>0.050<br>0.050<br>0.050<br>0.050<br>0.050<br>0.050<br>0.050<br>0.050<br>0.050<br>0.050<br>0.050<br>0.050<br>0.050<br>0.050<br>0.050<br>0.050<br>0.050<br>0.050<br>0.050<br>0.050<br>0.050<br>0.050<br>0.050<br>0.050<br>0.050<br>0.050<br>0.050<br>0.050<br>0.050<br>0.050<br>0.050<br>0.050<br>0.050<br>0.050<br>0.050<br>0.050<br>0.050<br>0.050<br>0.050<br>0.050<br>0.050<br>0.050<br>0.050<br>0.050<br>0.050<br>0.050<br>0.050<br>0.050<br>0.050<br>0.050<br>0.050<br>0.050<br>0.050<br>0.050<br>0.050<br>0.050<br>0.050<br>0.050<br>0.050<br>0.050<br>0.050<br>0.050<br>0.050<br>0.050<br>0.050<br>0.050<br>0.050<br>0.050<br>0.050<br>0.050<br>0.050<br>0.050<br>0.050<br>0.050<br>0.050<br>0.050<br>0.050<br>0.050<br>0.050<br>0.050<br>0.050<br>0.050<br>0.050<br>0.050<br>0.050<br>0.050<br>0.050<br>0.050<br>0.050<br>0.050<br>0.050<br>0.050<br>0.050<br>0.050<br>0.050<br>0.050<br>0.050<br>0.050<br>0.050<br>0.050<br>0.050<br>0.050<br>0.050<br>0.050<br>0.050<br>0.050<br>0.050<br>0.050<br>0.050<br>0.050<br>0.050<br>0.050<br>0.050<br>0.050<br>0.050<br>0.050<br>0.050<br>0.050<br>0.050<br>0.050<br>0.050<br>0.050<br>0 |
| SOLDER COATED WITH SN63A<br>PER J-STD-006 OR AMS-P-<br>81728                                                                                   | $\begin{array}{c} 2X & 0.092 \\ [2.34] \\ (4) \text{ SPACES } @ \\ .050 & = .200 \\ [1.27] & [5.08] \end{array}$                                                                                                                                                                                                                                                                                                                                                                                                                                                                                                                                                                                                                                                                                                                                                                                                                                                                                                                                                                                                                                                                                                                                                                                                                                                                                                                                                                                                                                                                                                                                                                                                                                                                                                                                                                                                                                                                                                                                                                                                                                                                                                                                                                                                                                                                                                                                                                                                                                                                                                                                                                                                             |
| FRONT OF CONNECTOR                                                                                                                             |                                                                                                                                                                                                                                                                                                                                                                                                                                                                                                                                                                                                                                                                                                                                                                                                                                                                                                                                                                                                                                                                                                                                                                                                                                                                                                                                                                                                                                                                                                                                                                                                                                                                                                                                                                                                                                                                                                                                                                                                                                                                                                                                                                                                                                                                                                                                                                                                                                                                                                                                                                                                                                                                                                                              |
|                                                                                                                                                | SUGGESTED HOLE PATTERN                                                                                                                                                                                                                                                                                                                                                                                                                                                                                                                                                                                                                                                                                                                                                                                                                                                                                                                                                                                                                                                                                                                                                                                                                                                                                                                                                                                                                                                                                                                                                                                                                                                                                                                                                                                                                                                                                                                                                                                                                                                                                                                                                                                                                                                                                                                                                                                                                                                                                                                                                                                                                                                                                                       |
| ACTUAL SIZE                                                                                                                                    |                                                                                                                                                                                                                                                                                                                                                                                                                                                                                                                                                                                                                                                                                                                                                                                                                                                                                                                                                                                                                                                                                                                                                                                                                                                                                                                                                                                                                                                                                                                                                                                                                                                                                                                                                                                                                                                                                                                                                                                                                                                                                                                                                                                                                                                                                                                                                                                                                                                                                                                                                                                                                                                                                                                              |
| TOLERANCES OWNETICS CONNECTOR CORP. THIS DOCUMEN                                                                                               | PROPRIETARY INFORMATION WHICH IS THE PROPERTY OF<br>T MAY NOT, IN WHICH OF IN PART, BE DUPLICATED, OR<br>TITLE:<br>(9) PIN MALE<br>90° BOARD MOUNT<br>MICRO-D CONNECTOR<br>MICRO-D CONNECTOR<br>(9) PIN MALE<br>90° BOARD MOUNT<br>MICRO-D PIN MALE<br>90° PIN MALE<br>90° P                                                                                                                                                                                                                                                                                                                                                 |