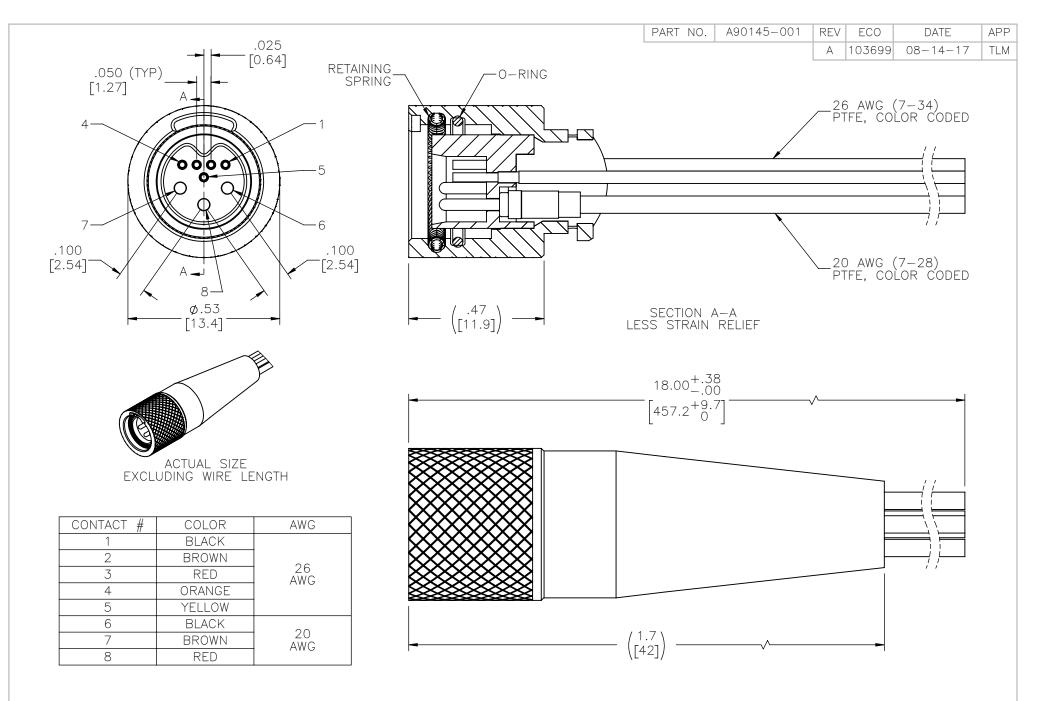

| DFTM. ACW | 04-22-15 | TI |
|-----------|----------|----|
| CHK'D.    | DATE     |    |
| APP'D.    | DATE     |    |

(3-5) SOCKET FEMALE **BREAK AWAY** CONNECTOR

ECTOR CORPORATION  $A90145{-}001$ 7260 COMMERCE CIRCLE EAST MINNEAPOLIS, MN 55432 WWW.OMNÉTICS.COM